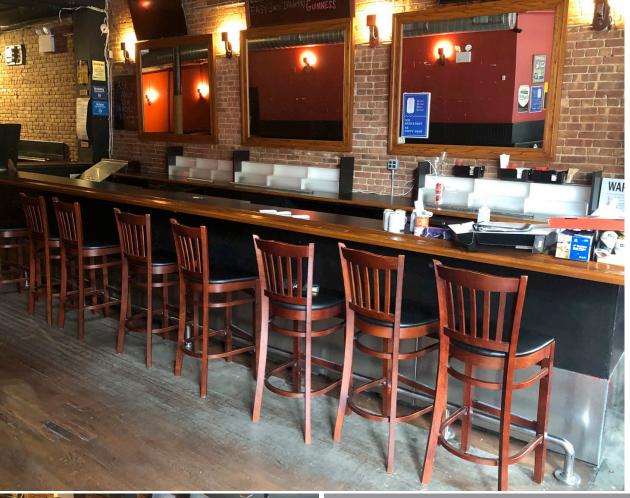

### 500 SF Rear Yard **PROPERTY HIGHLIGHTS** Can be Vented Public assembly line in place

bocnyc

New Wave Cafe

sunglass hut

ASTRO WEST

SIZE 1,400 SF

**FRONTAGE** 22'

**CEILING HEIGHT** 13'