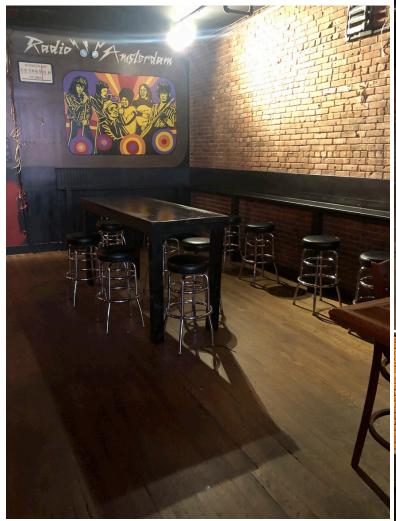

### 500 SF Rear Yard **PROPERTY HIGHLIGHTS** Can be Vented Public assembly line in place

bocnyc

New Wave Cafe

sunglass hut

ASTRO WEST

SIZE 1,400 SF

**FRONTAGE** 22'

**CEILING HEIGHT** 13'