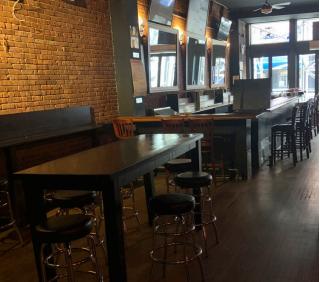

### 500 SF Rear Yard **PROPERTY HIGHLIGHTS** Can be Vented Public assembly line in place

bocnyc

New Wave Cafe

sunglass hut

ASTRO WEST

SIZE 1,400 SF

**FRONTAGE** 22'

**CEILING HEIGHT** 13'