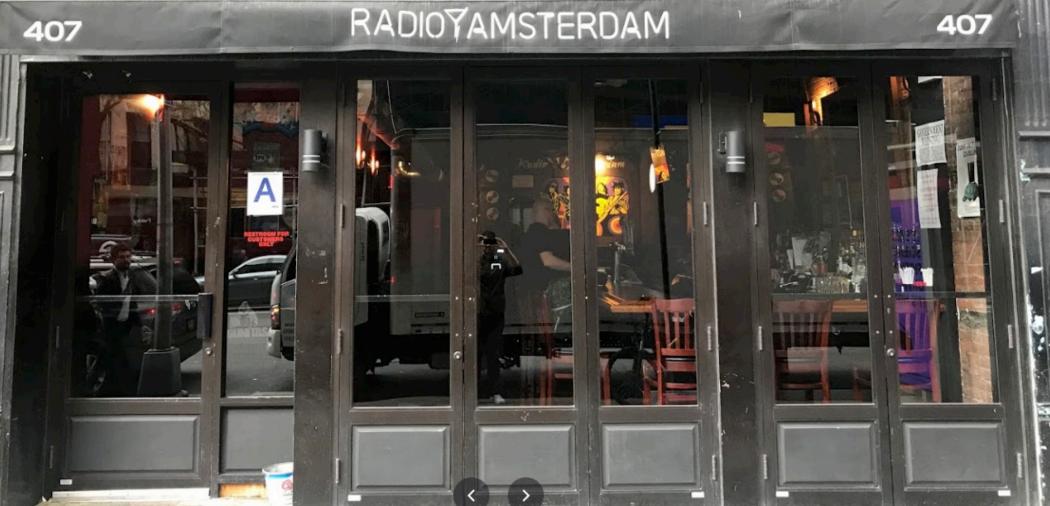

# 407 AMSTERDAM AVENUE

**BETWEEN WEST 79TH AND WEST 80TH STREETS** 

**UPPER WEST SIDE** 

### 500 SF Rear Yard **PROPERTY HIGHLIGHTS** Can be Vented Public assembly line in place

bocnyc

New Wave Cafe

sunglass hut

ASTRO WEST

SIZE 1,400 SF

**FRONTAGE** 22'

**CEILING HEIGHT** 13'